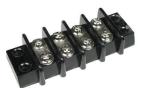

# Terminal Blocks **71**

Safely add circuits to a vehicles electrical system. Each section is one position. #8 stud terminals

| _        |                      |     |
|----------|----------------------|-----|
| Part No. | Description          | Qty |
| 992-11   | 4 Position, 8 stud   | 1   |
| 993-11   | 6 Position, 12 stud  | 1   |
| 994-31   | 10 Position, 20 stud | 1   |