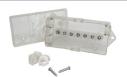

#### **Junction Boxes**

Corrosion-resistant molded cover and housing. Complete with four entrance slots. Two bolt mounting, and access slot grommets.

| Part No. | Description | Qty |  |
|----------|-------------|-----|--|
| 990-E    | 7 Pin       | 1   |  |
| 991-E    | 14 Pin      | 1   |  |

#### 998-31 (1 PC)

Corrosion-resistant molded cover and housing. Complete with four entrance slots. Two bolt mounting, and access slot grommets. Plus its transparent for easier inspections.