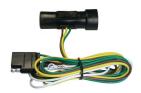

### 7 Pole RV/4 Way Flat 2 in 1 **Female Socket**

Mounting bracket and hardware included.

1 PC

1 PC

7770-BP

7747-BP

**Chevrolet/GM Vehicle to Trailer** Connector 1988+

1 PC

7712-31

#### 7 Pole Pre-Wired Female RV Socket

7 Pole RV Socket with 4 Way Flat Male Connector

**Ford Vehicle to Trailer** Connector 1987 - 1997

1 PC

7713-11

Chevrolet/GM Vehicle to Trailer

Connector 1984 & Earlier