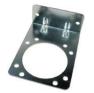

#### 9490-31 (1 PC) 7 Pole RV Trailer Connector Bracket

9470-31 (1 PC)

4 & 6 Pole Trailer

Connector Bracket

Hardware Included.