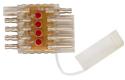

#### 7 Pole Pre-Wired Female RV Socket

7 Pole RV Socket with 4 Way Flat Male Connector

**Ford Vehicle to Trailer** Connector 1987 - 1997

1 PC

7713-11

Chevrolet/GM Vehicle to Trailer

Connector 1984 & Earlier