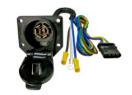

#### 7 Pole Pre-Wired Female RV Socket

7 Pole RV Socket with 4 Way Flat Male Connector

**Ford Vehicle to Trailer** Connector 1987 - 1997

1 PC

7713-11

Chevrolet/GM Vehicle to Trailer

Connector 1984 & Earlier