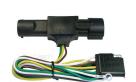

# PICO<sup>®</sup>

# **Plugs & Sockets**



### 7 Pole RV/4 Way Flat 2 in 1 **Female Socket**

Mounting bracket and hardware included.



1 PC

1 PC

7770-BP

7747-BP

**Chevrolet/GM Vehicle to Trailer** Connector 1988+

1 PC

7712-31



#### 7 Pole Pre-Wired Female RV Socket

7 Pole RV Socket with 4 Way Flat Male Connector



**Ford Vehicle to Trailer** Connector 1987 - 1997

1 PC

7713-11



Chevrolet/GM Vehicle to Trailer

Connector 1984 & Earlier

1 PC

7745-BP

# **Accessories**



#### **Junction Boxes**

Corrosion-resistant molded cover and housing. Complete with four entrance slots. Two bolt mounting, and access slot grommets.

| Part No. | Description | Qty |  |
|----------|-------------|-----|--|
| 990-E    | 7 Pin       | 1   |  |
| 991-E    | 14 Pin      | 1   |  |



#### 998-31 (1 PC)

Corrosion-resistant molded cover and housing. Complete with four entrance slots. Two bolt mounting, and access slot grommets. Plus its transparent for easier inspections.



# Terminal Blocks **71**

Safely add circuits to a vehicles electrical system. Each section is one position. #8 stud terminals

| _        |