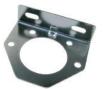

sition. #8 stud terminals

| _        |                      |     |
|----------|----------------------|-----|
| Part No. | Description          | Qty |
| 992-11   | 4 Position, 8 stud   | 1   |
| 993-11   | 6 Position, 12 stud  | 1   |
| 994-31   | 10 Position, 20 stud | 1   |



# **Trailer Testers**

Insert between the two connections, and always be able to see if you have a proper connection. LED will light up if a proper connection is made.

| Part No. | Description | Qty |
|----------|-------------|-----|
| 7730-11  | 4 Way       | 1   |
| 7731-11  | 5 Way       | 1   |



# 9479A-E (1 PC)

7 Pole Boot for Pico No. 9479, 9483, and 9488 Female Sockets



#### 9490-31 (1 PC) 7 Pole RV Trailer Connector Bracket

9470-31 (1 PC)

4 & 6 Pole Trailer

Connector Bracket

Hardware Included.



#### 9491-31 (1 PC) 7 Pole Trailer Connector Bracket



# **Breakaway Switch**

Connects tow vehicle to breakaway battery. Activates trailer brakes, when key is pulled during a disconnect.

| Part No. | Description      | Qty |  |
|----------|------------------|-----|--|
| 9492-11  | Breakaway Switch | 1   |  |
| 9493-11  | Replacement key  | 1   |  |
|          |                  |     |  |