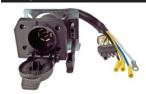

### 7 Pole RV/4 Way Flat 2 in 1 **Female Socket**

Mounting bracket and hardware included.

1 PC

1 PC

7770-BP

7747-BP

**Chevrolet/GM Vehicle to Trailer** Connector 1988+

1 PC