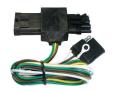

#### 7 Pole Pre-Wired Female RV Socket

7 Pole RV Socket with 4 Way Flat Male Connector

**Ford Vehicle to Trailer** Connector 1987 - 1997

1 PC

7713-11

Chevrolet/GM Vehicle to Trailer

Connector 1984 & Earlier